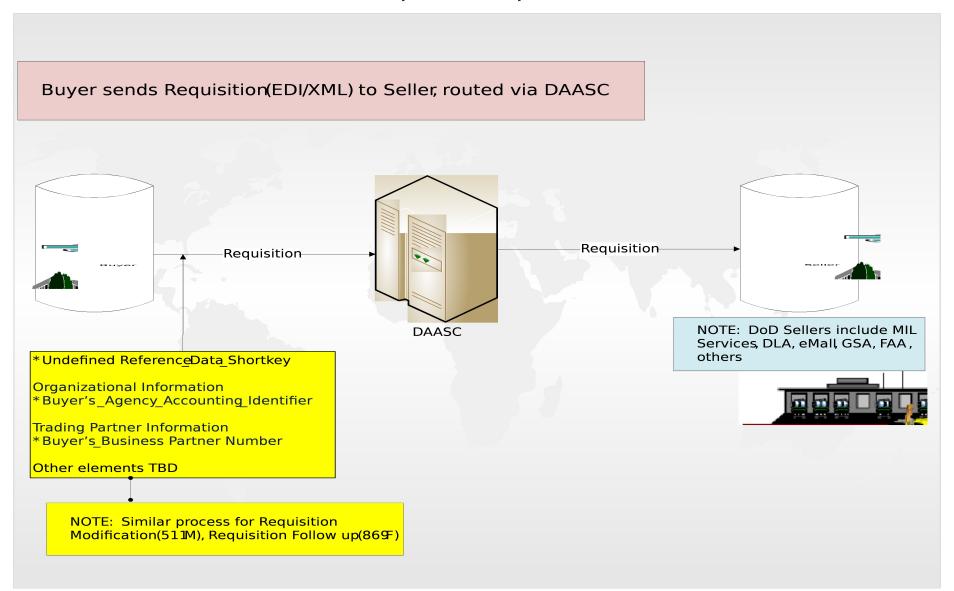

|          |                        |               |               |                 |

18

# Process #2 Step 1 – Buyer and Seller load SFIS data to Centralized Registry

Buyer/Sellers load SFIS Data Financial Data Registry via undefined interface Identify a short key like the Fund Code Develop synchronization strategy Financial Data Registry Centrally managed SFIS Compliant Reference Table Contains required SFIS elements to support all business events Trading partners identify accounts using shokey

#### Process #2 Step 2 - Requisition Submitted



#### Process #2 Step 3 - Seller retrieves Buyer Financial Data Retrieved

Seller retrieves billing information from registry via interface



#### Process #2 Step 4 -Seller combines data and sends to Treasury



## Process #2 Step 5 -Logistics Bill



## **Pros and Cons**

#### **SFIS Compliant Reference Table**

(Available through Centralized Registry)

#### **PROS**

- Reduces legacy system programming impact
- Data available to non-DLMS compliant systems
- Reduces the passing of data

#### **CONS**

- ERP functionality not completely utilized, additional interfaces will have to be configured
- Real time and transaction level accounting not realized
- Cost to maintain Registry
- Lack of internal controls and reconciliation process
- Cost of building interface between the ERP and the Re